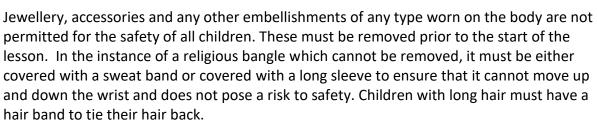

To ensure your child can participate, please ensure that they have a PE kit in school on this day as without the appropriate clothing, they will be unable to participate. Children should have a plain white t-shirt and black shorts or jogging bottoms. They should also have plimsolls or trainers to wear.