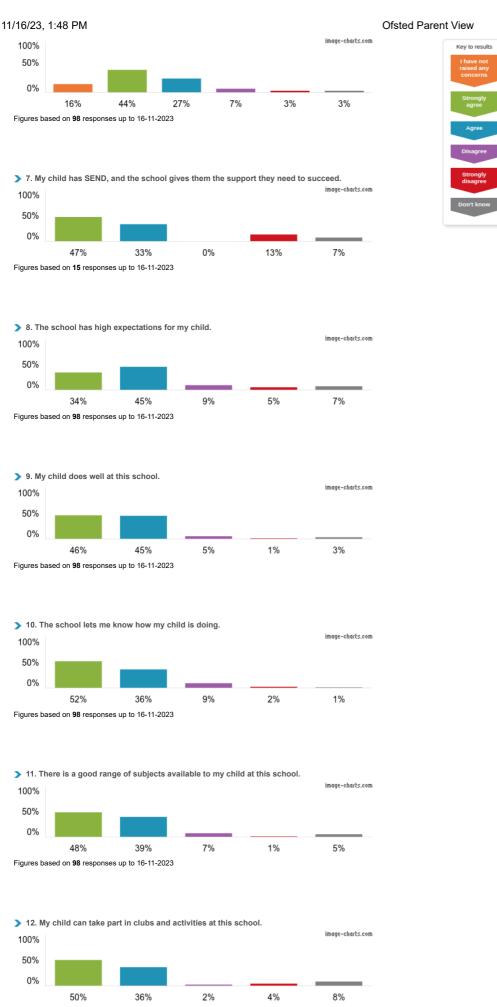

6. When I have raised concerns with the school they have been dealt with properly.

Figures based on 98 responses up to 16-11-2023

> 13. The school supports my child's wider personal development.

NOTE: More than one parent/carer can complete the Ofsted Parent View questionnaire so the results may show more respondents than pupils attending the school.