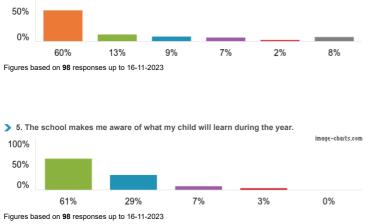

6. When I have raised concerns with the school they have been dealt with properly.

Figures based on 98 responses up to 16-11-2023

> 13. The school supports my child's wider personal development.

NOTE: More than one parent/carer can complete the Ofsted Parent View questionnaire so the results may show more respondents than pupils attending the school.