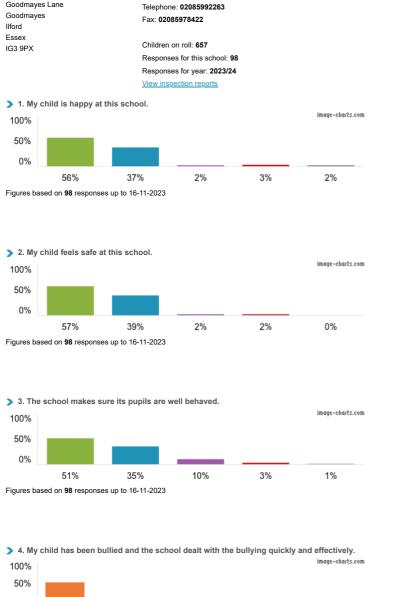

Key to results

Agree Disagree

## **Ofsted Parent View**

Mayespark Primary School

Goodmayes Lane

## **Ofsted Parent View results**

Search results - Mayespark Primary School

URN: 131304

| Key to results                      |
|-------------------------------------|
| My child has<br>not been<br>bullied |
| Strongly<br>agree                   |
| Agree                               |
| Disagree                            |
| Strongly<br>disagree                |
| Don't know                          |