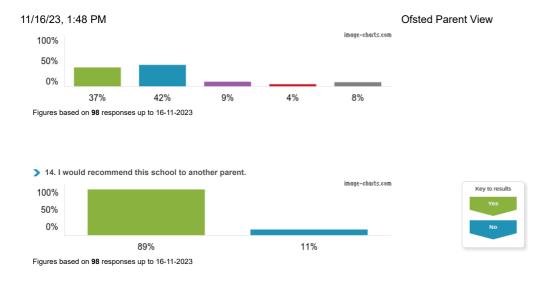

6. When I have raised concerns with the school they have been dealt with properly.

Figures based on 98 responses up to 16-11-2023

> 13. The school supports my child's wider personal development.

NOTE: More than one parent/carer can complete the Ofsted Parent View questionnaire so the results may show more respondents than pupils attending the school.